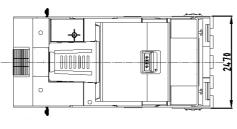

# SR26T-3

**Technical specifications:** 

Overall length: 5010 mm

Overall width: 2470 mm

Minimum turning radius: 8000 mm

470 mm Fuel capacity: 195 L

Overall height: 3350 mm

|   | WEIGHT AND DIMENSIONS  |                           | Minimum operating weight    | 129                      | 12900 kg     |  |
|---|------------------------|---------------------------|-----------------------------|--------------------------|--------------|--|
|   |                        |                           | Metal ballast               | 115                      | 11500 kg     |  |
|   |                        | Weights                   | Water ballast               | 1600 kg                  |              |  |
|   |                        |                           | Maximum working weight      | 260                      | 26000 kg     |  |
|   |                        | Compaction characteristic | Working width               | 2365 mm                  |              |  |
|   |                        |                           | Tire distance               | 510 mm                   |              |  |
|   |                        |                           | Ground pressure             | 270~480 kPa              |              |  |
|   |                        |                           | Wheelbase                   | 3840 mm                  |              |  |
|   |                        |                           | Front/rear tire overlap     | 70 ı                     | 70 mm        |  |
|   |                        |                           | Front tire oscillation      | ±50 mm                   |              |  |
|   |                        | Tires                     | Number of tires, front/rear | Front: 4/rear: 5         |              |  |
|   |                        | 11163                     | Tire size                   | 13/80-20                 |              |  |
| • | ENGINE AND DRIVE TRAIN | Engine                    | Make & model                | Shangchai D6114ZG10B     |              |  |
|   |                        |                           | Туре                        | Turbocharged             |              |  |
|   |                        |                           | Fuel                        | Diesel                   |              |  |
|   |                        |                           | Cooling                     | Wat                      | Water        |  |
|   |                        |                           | Number of cylinders         | 6                        |              |  |
|   |                        |                           | Rated power                 | 115 kW                   |              |  |
|   |                        |                           | Rated speed                 | 2000 rpm                 |              |  |
|   |                        | Drive train               | Minimum ground clearance    | 290 mm                   |              |  |
|   |                        |                           | Maximum climbing ability    | 20 %                     |              |  |
|   |                        |                           | Forward speed               | 1                        | 0~8 km/h     |  |
|   |                        |                           |                             | II                       | 0~16 km/h    |  |
|   |                        |                           | Reverse speed               | 1                        | 0~8 km/h     |  |
| A | CABIN & CONTROLS       | Electrical system         | DC, negative ground         | 24 V                     |              |  |
|   |                        |                           | Alternator                  | 28 V, 55 A               |              |  |
|   |                        | Brakes                    | Service brake               | Caliper dry disc         |              |  |
|   |                        |                           | Parking brake               | Spring-loaded/mechanical |              |  |
|   |                        |                           | Steering system             | Hydraulic                |              |  |
|   |                        | Steering                  | Steering method             | Artio                    | Articulation |  |
|   |                        | Ottoring                  | Steering angle              | ±33                      | ±33°         |  |
|   |                        |                           | Steering radius             | 8.5                      | 8.5 m        |  |

### **OVERALL DIMENSIONS**

THE SPECIFICATIONS ARE SUBJECT TO CHANGE WITHOUT NOTICE. THE PICTURES MAY INCLUDE OPTIONS. THE ACTUAL COLOR & APPEARANCE OF THE PRODUCT MAY DIFFER FROM WHAT IS SHOWN.