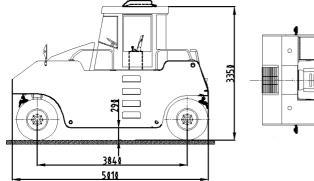

# SR26T-3

**Technical specifications:** 

Overall length: 5010 mm

Overall width: 2470 mm

Minimum turning radius: 8000 mm

470 mm Fuel capacity: 195 L

Overall height: 3350 mm

|   | WEIGHT AND DIMENSIONS  |                           | Minimum operating weight    | 129                      | 12900 kg     |  |
|---|------------------------|---------------------------|-----------------------------|--------------------------|--------------|--|
|   |                        |                           | Metal ballast               | 115                      | 11500 kg     |  |
|   |                        | Weights                   | Water ballast               | 1600 kg                  |              |  |
|   |                        |                           | Maximum working weight      | 260                      | 26000 kg     |  |
|   |                        | Compaction characteristic | Working width               | 2365 mm                  |              |  |
|   |                        |                           | Tire distance               | 510 mm                   |              |  |
|   |                        |                           | Ground pressure             | 270~480 kPa              |              |  |
|   |                        |                           | Wheelbase                   | 3840 mm                  |              |  |
|   |                        |                           | Front/rear tire overlap     | 70 ı                     | 70 mm        |  |
|   |                        |                           | Front tire oscillation      | ±50 mm                   |              |  |
|   |                        | Tires                     | Number of tires, front/rear | Front: 4/rear: 5         |              |  |
|   |                        | 11163                     | Tire size                   | 13/80-20                 |              |  |
| • | ENGINE AND DRIVE TRAIN | Engine                    | Make & model                | Shangchai D6114ZG10B     |              |  |
|   |                        |                           | Туре                        | Turbocharged             |              |  |
|   |                        |                           | Fuel                        | Diesel                   |              |  |
|   |                        |                           | Cooling                     | Wat                      | Water        |  |
|   |                        |                           | Number of cylinders         | 6                        |              |  |
|   |                        |                           | Rated power                 | 115 kW                   |              |  |
|   |                        |                           | Rated speed                 | 2000 rpm                 |              |  |
|   |                        | Drive train               | Minimum ground clearance    | 290 mm                   |              |  |
|   |                        |                           | Maximum climbing ability    | 20 %                     |              |  |
|   |                        |                           | Forward speed               | 1                        | 0~8 km/h     |  |
|   |                        |                           |                             | II                       | 0~16 km/h    |  |
|   |                        |                           | Reverse speed               | 1                        | 0~8 km/h     |  |
| A | CABIN & CONTROLS       | Electrical system         | DC, negative ground         | 24 V                     |              |  |
|   |                        |                           | Alternator                  | 28 V, 55 A               |              |  |
|   |                        | Brakes                    | Service brake               | Caliper dry disc         |              |  |
|   |                        |                           | Parking brake               | Spring-loaded/mechanical |              |  |
|   |                        |                           | Steering system             | Hydraulic                |              |  |
|   |                        | Steering                  | Steering method             | Artio                    | Articulation |  |
|   |                        | Ottoring                  | Steering angle              | ±33                      | ±33°         |  |
|   |                        |                           | Steering radius             | 8.5                      | 8.5 m        |  |

### **OVERALL DIMENSIONS**

THE SPECIFICATIONS ARE SUBJECT TO CHANGE WITHOUT NOTICE. THE PICTURES MAY INCLUDE OPTIONS. THE ACTUAL COLOR & APPEARANCE OF THE PRODUCT MAY DIFFER FROM WHAT IS SHOWN.