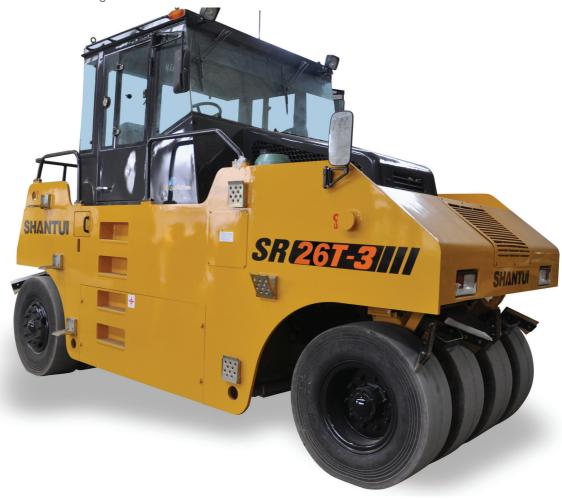

### **SR26T-3**

Ready for heavy-duty roadwork

Engine model: Shangchai D6114ZG10B

Rated power: 115 kW/2000 rpm

Max. operating weight: 26.0 t

#### **Product features**

With electrohydraulic transmission control, torque converter, smooth, non-impact drive system for decreased shearing, double ground friction breaking torque, the Shantui SR26T-3 is ready to hit the road and get the job done. Dual safety systems plus left and right directional foot accelerators, foot brake and electronic gauges help keep the SR26T-3 productive. Powered by an in-line, water-cooled, four-cylinder turbo-charged direct-injection Shangchai D6114ZG10B engine.